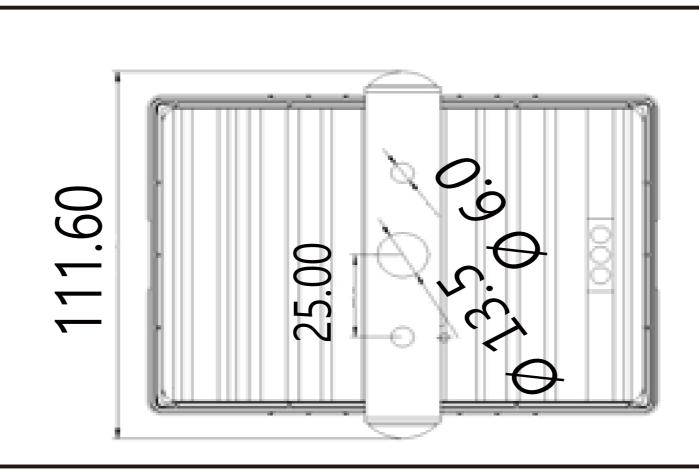

## Green 25W (cfg100)









# Excellent waterproof and excellent in landscape and fishing

- -Exterior wall and color lighting suitable for landscaping
- -Perfect waterproof, moisture proof, salinity proof, proper to marine activity
- -Suitable for fishing lights



### Specification

| Input voltage | Power consumption | Beam angle | AGE       |
|---------------|-------------------|------------|-----------|
| DC12V         | 25W               | 120° / 40° | 30000Hour |
|               |                   |            |           |

| IP level | Weight | Operating temperature | Color |
|----------|--------|-----------------------|-------|
| IP67     | 0.6 Kg | −20~40°C              | GREEN |

#### Dimension (135mmX97mmX123,3mm)









#### Application (Landscape, Fishing)