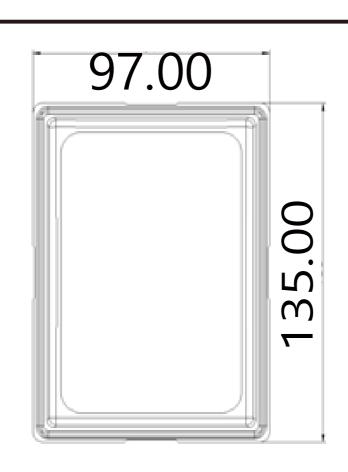

## Green 25W (cfg100)









# Excellent waterproof and excellent in landscape and fishing

- -Exterior wall and color lighting suitable for landscaping
- -Perfect waterproof, moisture proof, salinity proof, proper to marine activity
- -Suitable for fishing lights



### Specification

| Input voltage | Power consumption | Beam angle | AGE       |
|---------------|-------------------|------------|-----------|
| DC12V         | 25W               | 120° / 40° | 30000Hour |
|               |                   |            |           |

| IP level | Weight | Operating temperature | Color |
|----------|--------|-----------------------|-------|
| IP67     | 0.6 Kg | −20~40°C              | GREEN |

#### Dimension (135mmX97mmX123,3mm)









#### Application (Landscape, Fishing)