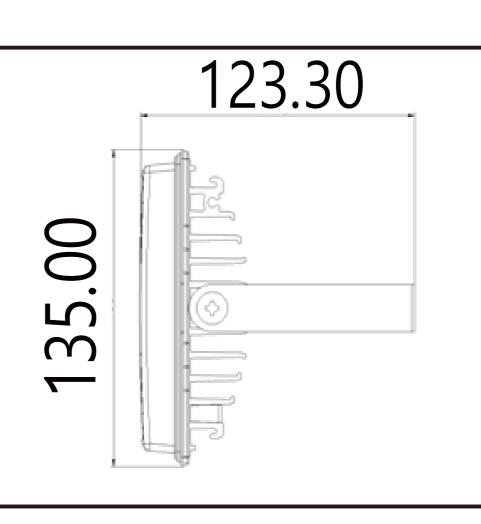

## Green 25W (cfg100)









# Excellent waterproof and excellent in landscape and fishing

- -Exterior wall and color lighting suitable for landscaping
- -Perfect waterproof, moisture proof, salinity proof, proper to marine activity
- -Suitable for fishing lights



### Specification

| Input voltage | Power consumption | Beam angle | AGE       |
|---------------|-------------------|------------|-----------|
| DC12V         | 25W               | 120° / 40° | 30000Hour |
|               |                   |            |           |

| IP level | Weight | Operating temperature | Color |
|----------|--------|-----------------------|-------|
| IP67     | 0.6 Kg | −20~40°C              | GREEN |

#### Dimension (135mmX97mmX123,3mm)









#### Application (Landscape, Fishing)