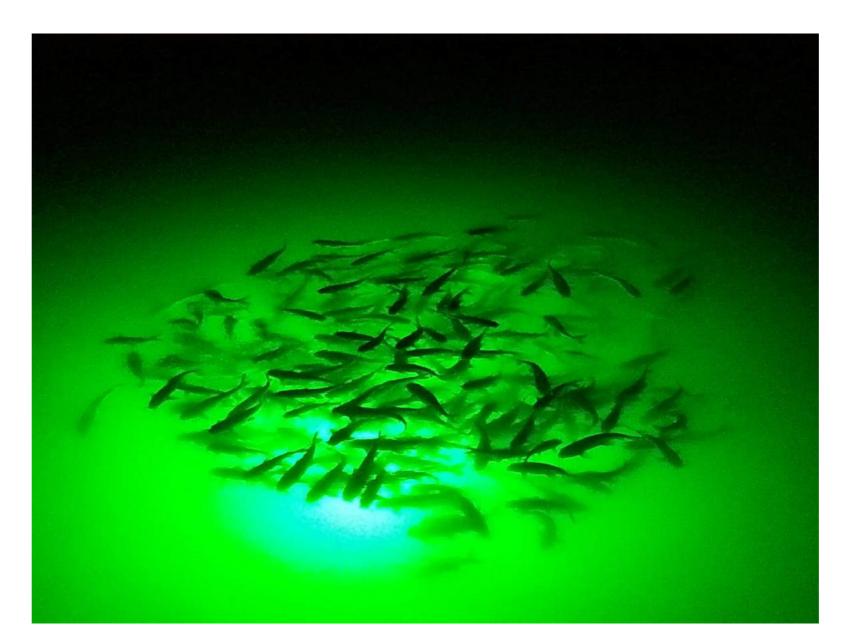

# Excellent waterproof and excellent in landscape and fishing

- -Exterior wall and color lighting suitable for landscaping
- -Perfect waterproof, moisture proof, salinity proof, proper to marine activity
- -Suitable for fishing lights

#### Application (Landscape, Fishing)