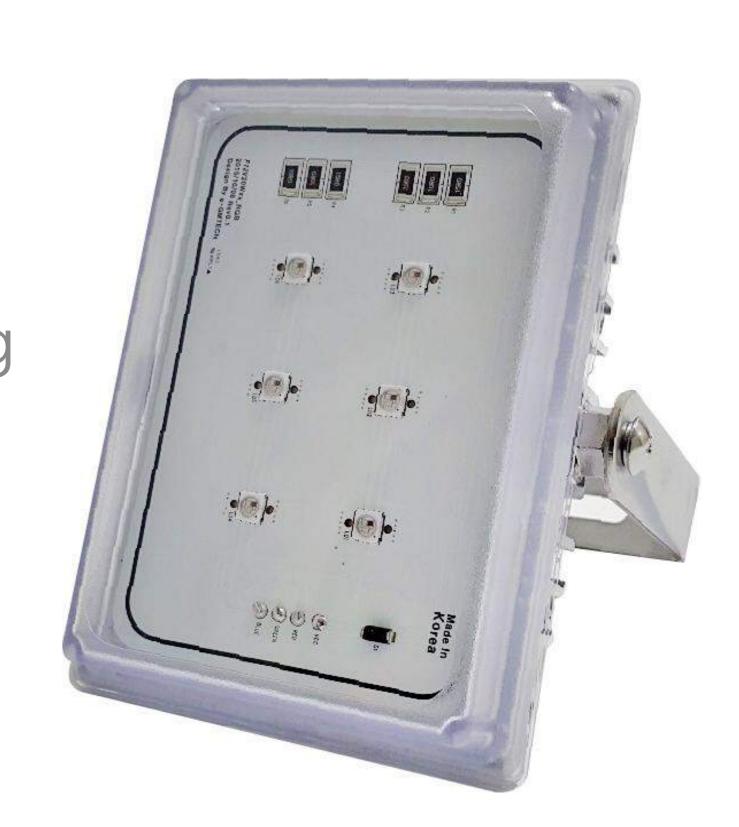

## Green 25W (cfg100)

# Excellent waterproof and excellent in landscape and fishing

- -Exterior wall and color lighting suitable for landscaping
- -Perfect waterproof, moisture proof, salinity proof, proper to marine activity
- -Suitable for fishing lights

### Specification

| Input voltage | Power consumption | Beam angle | AGE       |
|---------------|-------------------|------------|-----------|
| DC12V         | 25W               | 120° / 40° | 30000Hour |
|               |                   |            |           |

| IP level | Weight | Operating temperature | Color |
|----------|--------|-----------------------|-------|
| IP67     | 0.6 Kg | −20~40°C              | GREEN |