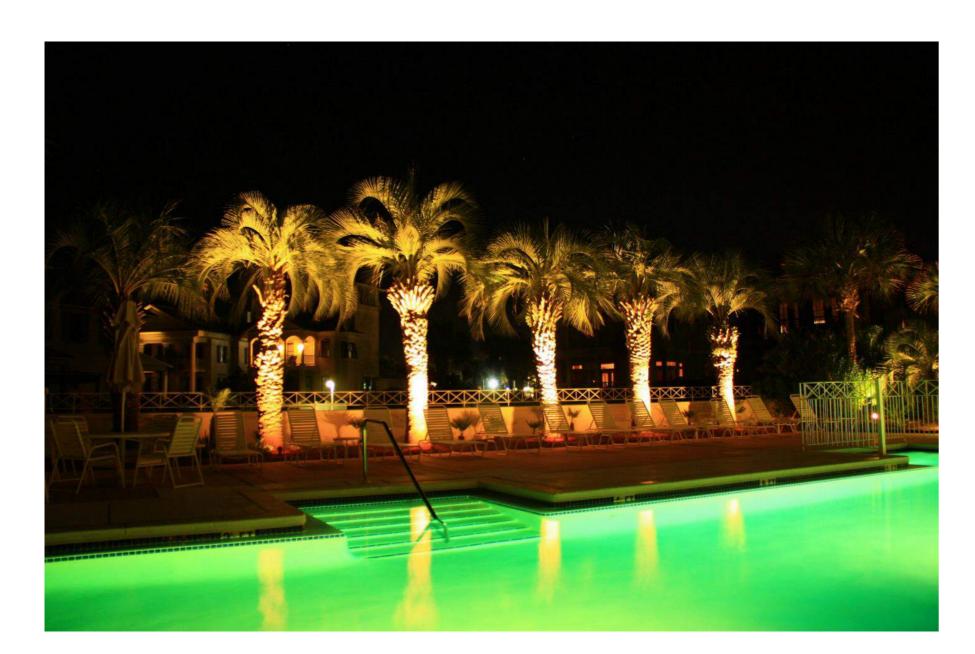

# Excellent waterproof and excellent in landscape and fishing

- -Exterior wall and color lighting suitable for landscaping
- -Perfect waterproof, moisture proof, salinity proof, proper to marine activity
- -Suitable for fishing lights

#### Application (Landscape, Fishing)