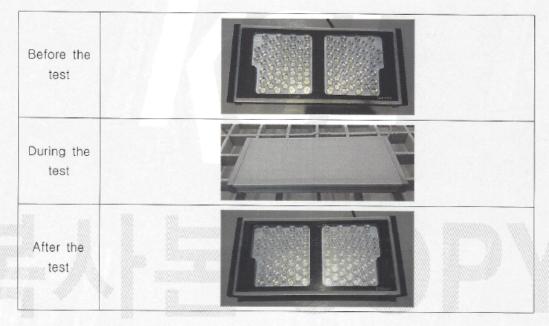

## No.: CT18-022843

- Test Method
- First characteristic numeral (6)
- · Test Method
- · · Place the specimen in the test chamber so that the light source pare of the sample is exposed.
- · Depressurize lower than 2 kPa and proceed the test 8 h in the dust chamber.
- · Talc dust condition
- ·· Standard wire nominal diameter of talc dust : 50 μm
- ·· Standard wire spacing of talc dust : 75 дл
- · · Amount of talc dust per unit volume : 2 kg/m²
- Measurement: After completing the test, visually confirm the dust ingress into the light source part.
- · Test Scene